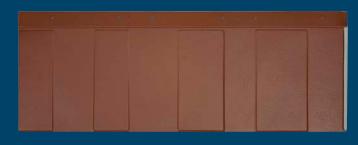

#### **PRODUCT SPECIFICATIONS**

Fastening Detail: Continuous integrated nailing flange. Four-way interlock.

Panel Exposure: 39" x 12" Panels Per Square: 30.77 Weight Per Square: 76 lbs. Test Data: UL 1897 and 790

Product Material: ASTM A653 G90 Galvanized 29 Gauge, Kynar 500<sup>®</sup>/Hylar 5000<sup>®</sup> Finish