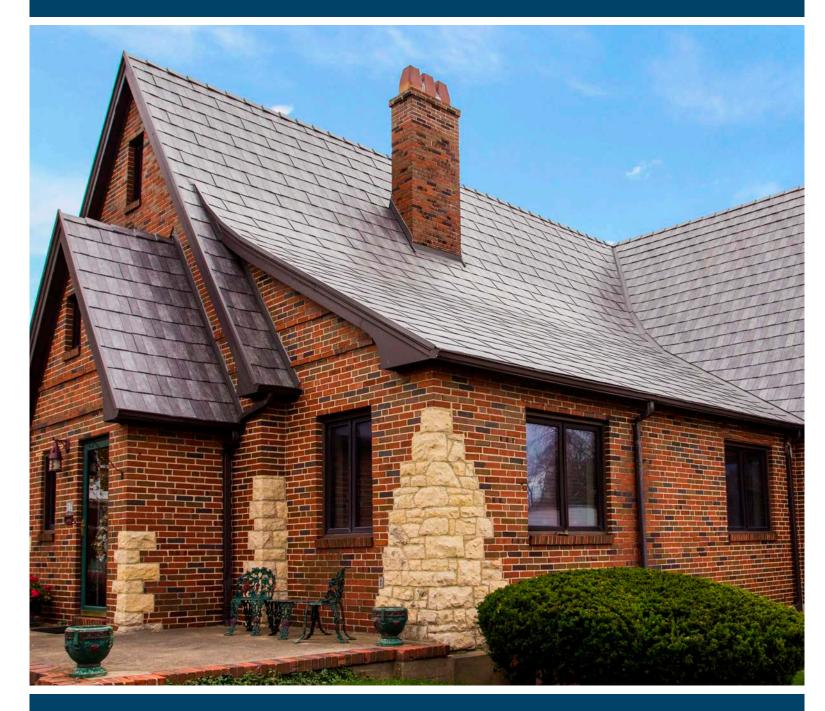

# CENTURA STEEL SHINGLE

GreenAmericanHome.com

## CENTURA

### The Roof Your Home Deserves.

Centura Steel Shingle's unique paint system, colors, and design will preserve, protect, and add to the beauty of any home for a lifetime.

### STEEL SHINGLE

#### THE SYSTEM

Centura Steel Shingles are part of a complete roofing system. Your roof will be installed using matching factoryformed accessories. Each home and roof is unique. We have drip edges, gable trim, valley pans, wall flashings, hip and ridge caps, not to mention methods for handling protrusions like skylights, chimneys, vents, and pipes. The Centura roofing panels interlock on all sides and the fasteners are completely concealed. The roof system is installed from the bottom of the roof upward and is designed to have the look of dimensional shingles or slate.