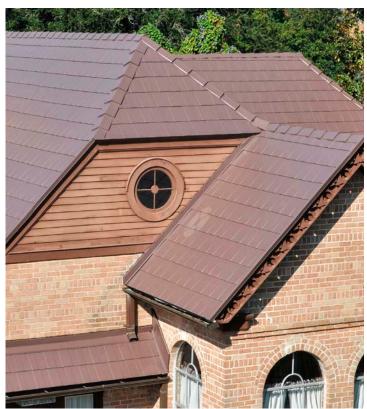

### The Roof Your Home Deserves.

Centura Steel Shingle's unique paint system, colors, and design will preserve, protect, and add to the beauty of any home for a lifetime.

#### THE SYSTEM

Centura Steel Shingles are part of a complete roofing system. Your roof will be installed using matching factoryformed accessories. Each home and roof is unique. We have drip edges, gable trim, valley pans, wall flashings, hip and ridge caps, not to mention methods for handling protrusions like skylights, chimneys, vents, and pipes. The Centura roofing panels interlock on all sides and the fasteners are completely concealed. The roof system is installed from the bottom of the roof upward and is designed to have the look of dimensional shingles or slate.